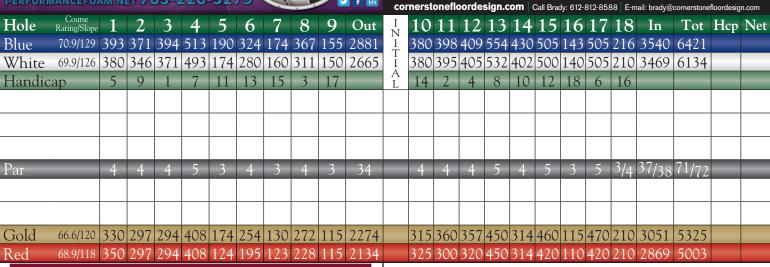

### USGA Rules Govern Play Except As Modified by Local Rules

- 1. Out of Bounds defined by white stakes.
- 2. Free drop from all flower beds, at point of nearest relief, no closer to hole.
- 3. All yardages are measured to the center of the green.
- 4. Please keep your pace while on the course and allow faster groups to play through.
- 5. Only beverages purchased at Whispering Pines Golf Course allowed.

#### Please:

Repair Ball Marks • Replace Divots • Rake Sand Traps "Take Pride in Your Golf Course" "Courtesy is Contagious"

Anyone using this facility or on the premises assumes all risk and danger incidental to the game of golf, whether occurring prior to, during, or subsequent to the actual playing of the game. Parents are solely responsible for their children, whether chaperoned or unchaperoned.

## WHISPERING PINES **GOLF COURSE**

Annandale, MN 320-274-8721 www.whisperingpinesgolf.com

SAVE UP TO 50% on your next flooring project!

We Buy Direct from Manufacturers & Pass the Savings on to you!
WE SELL AND INSTALL: Hardwood - Carpet - Laminate - Tile/Showers - More FREE In Home Consultations & Estimates! CALL OR STOP IN TODAY!